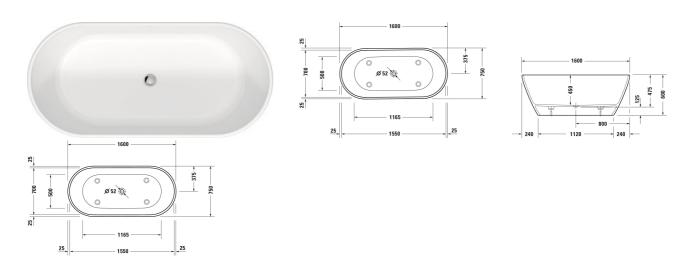

| Bathtub                                                                                                                                                                                                                | Dimension   | Weight     | Order number    |
|------------------------------------------------------------------------------------------------------------------------------------------------------------------------------------------------------------------------|-------------|------------|-----------------|
| Oval, Type of installation: Freestanding, Seamless panel, White Matt, Polymer cast, DuroCast Plus, Number of backrests: 2, Incl. support frame, Waste outlet position: Middle, Capacity: 295 l, Internal depth: 450 mm |             |            |                 |
| Colors                                                                                                                                                                                                                 |             |            |                 |
| 00 White Alpin                                                                                                                                                                                                         |             |            |                 |
| Variant                                                                                                                                                                                                                |             |            |                 |
|                                                                                                                                                                                                                        |             | 106.000 kg | 700486000000000 |
|                                                                                                                                                                                                                        |             |            |                 |
| Suitable products                                                                                                                                                                                                      |             |            |                 |
| Tub handle Chrome, 311 x 56 mm                                                                                                                                                                                         | 311 x 56 mm |            | 792804          |
|                                                                                                                                                                                                                        |             |            |                 |

All drawings contain the necessary measurements which are subject to standard tolerances. They are stated in mm and are non-binding. Exact measurements, in particular for customised installation scenarios, can only be taken from the finished piece.